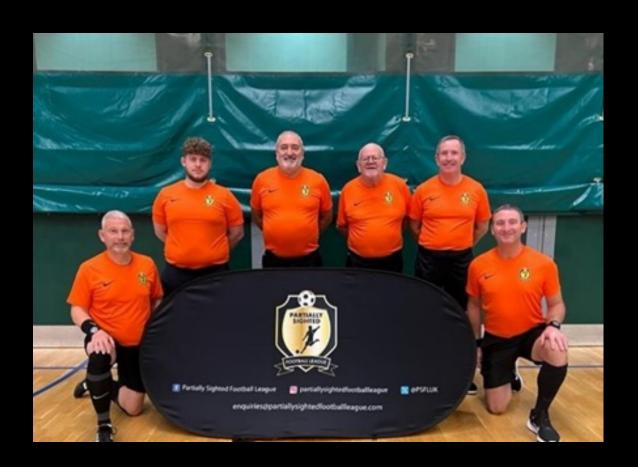

#### PSFL Referees Photo

The Referees play a huge role in keeping everyone safe, being fair and controlling the game in the right manner during PSFL fixtures.

Scorpions Futsal B

RNC