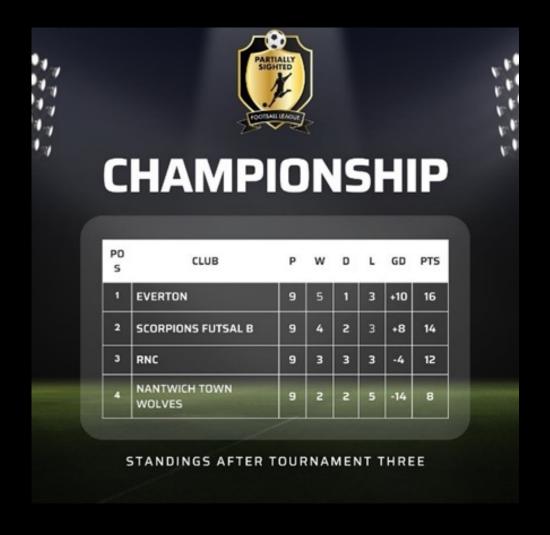

#### Picture of the Championship table standings after a tournament

There are 4 teams in the championship, games are played under a running clock of 20-minute halves. You can call a time out each half for both teams. 5 foul counter does not reset at half time for championship games. After 5 fouls committed by a team, the next fouls are given as 8 metre penalty kicks to the opposition team.