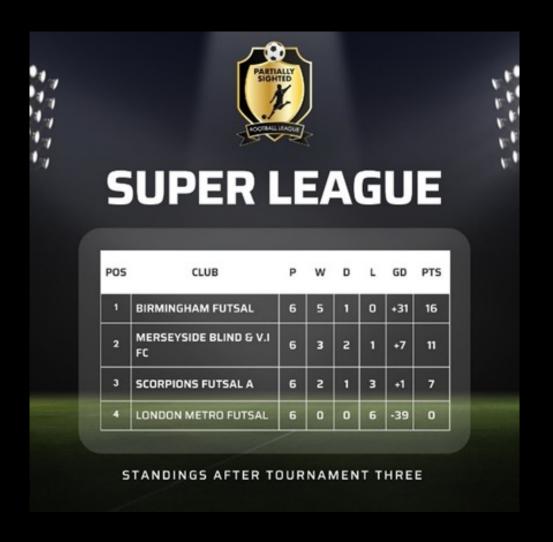

### Picture of Super League table standings after a tournament

There are 4 teams in the super league. Games are played under a stop clock of 15 minutes halves being played. You can call a time out in each half for both teams. Foul counter does reset at half time in the super league. 8 metre penalty kick is awarded to opposition if 5 fouls accumulated by a team in one half.